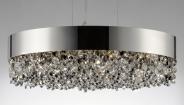

#### **PRODUCT DESCRIPTION**

A sea of crystal strands suspend from within drums of steel which are finished in your choice of Bronze with Scotch crystal or Polished Chrome with Mirror Smoke crystal. Hidden inside the drum is a powerful dimmable LED source which has the crystals dancing in the night without any glare in your eyes.

#### MEASUREMENTS DIMENSION

MAX OAH

CANOPY

LUMENS

BULB

CRI

: 24" L x 24" W x 6.75" H : 118" OAH : 7"W x 1.75"H x 7"L : 33 lb

Job Name: