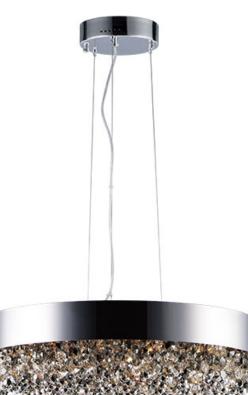

#### **PRODUCT DESCRIPTION**

A sea of crystal strands suspend from within drums of steel which are finished in your choice of Bronze with Scotch crystal or Polished Chrome with Mirror Smoke crystal. Hidden inside the drum is a powerful dimmable LED source which has the crystals dancing in the night without any glare in your eyes.

#### MEASUREMENTS DIMENSION

MAX OAH

CANOPY

LUMENS

BULB

CRI

: 24" L x 24" W x 6.75" H : 118" OAH : 7"W x 1.75"H x 7"L : 33 lb

Job Name:

#### **FINISHES OPTION**

Bronze (BZ)

Polished Chrome (PC)

GLASS Mirror Smoke MSK

MATERIAL Stainless Steel, Crystal