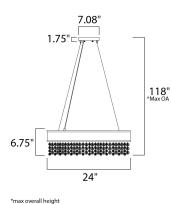

#### MEASUREMENTS DIMENSION

MAX OAH

CANOPY

LUMENS

BULB

CRI

: 24" L x 24" W x 6.75" H : 118" OAH : 7"W x 1.75"H x 7"L : 33 lb

Job Name: