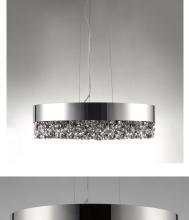

#### **PRODUCT DESCRIPTION**

A sea of crystal strands suspend from within drums of steel which are finished in your choice of Bronze with Scotch crystal or Polished Chrome with Mirror Smoke crystal. Hidden inside the drum is a powerful dimmable LED source which has the crystals dancing in the night without any glare in your eyes.

#### **FINISHES OPTION**

Bronze (BZ)

Polished Chrome (PC)

GLASS Mirror Smoke MSK

MATERIAL Stainless Steel, Crystal